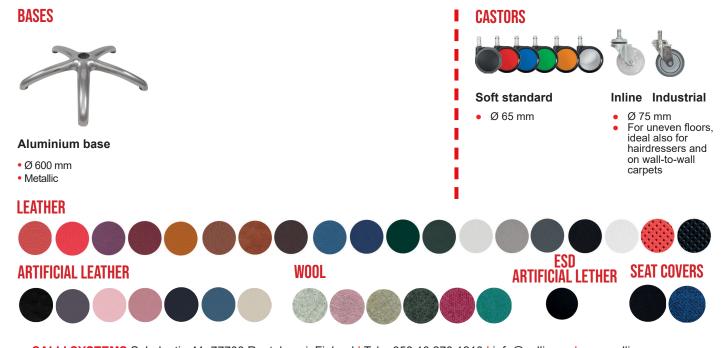

## SEAT

- Two-part seat
- Tilt mechanism (tilt and height adjustments with the same lever)
- · Leather, artificial leather, ESD artificial leather, or wool

| DESIGN FROM FINLAND | 410 mm 410 mm |
|---------------------|---------------|
|                     |               |